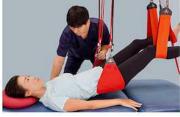

#### 6 Major Treatment

- Manual Therapy
- Neurac Sling
- Centaur Training
- Decompression Treatment (traction)
- Pain Management
- Post operation Rehabilitation

#### 2. Neurac Sling

Restore pain-free movement patterns and improve function. Neurac treatment challenges the interplay between muscles and focuses on what is causing the problem – not only on the symptoms.