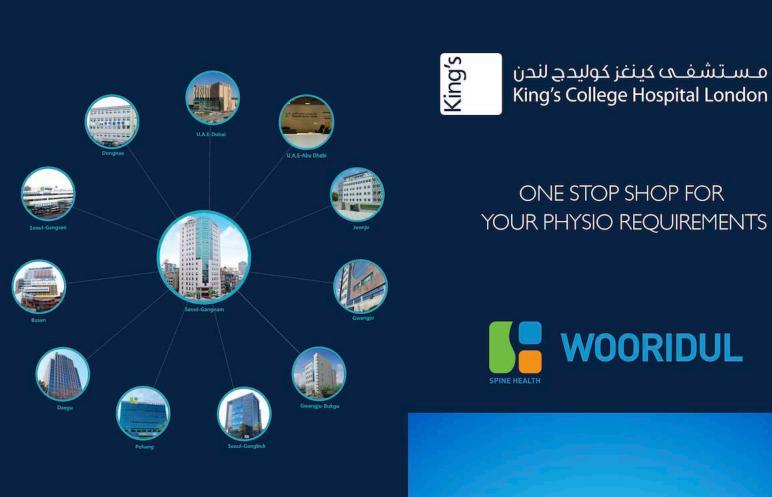

#### Wooridul Spine Centre

Wooridul Spine Centre (WSC) is a pioneer centre for spine surgeries, which was established in 1982 in Busan, Korea.

It has 10 branches in Korea and has extended its service to the Middle East since 2011.

WSC is a world leader in spearheading minimally invasive treatment techniques.

Our surgeons are internationally renowned for their minimally invasive spine surgery techniques and their high rate of patient satisfaction. WSC provides comprehensive treatment plans for patients with spinal disorders. The team provides services for most spine conditions from diagnostic to therapeutic procedures.

We also have a state-of-the-art physiotherapy department, which is a cornerstone of managing spine diseases.