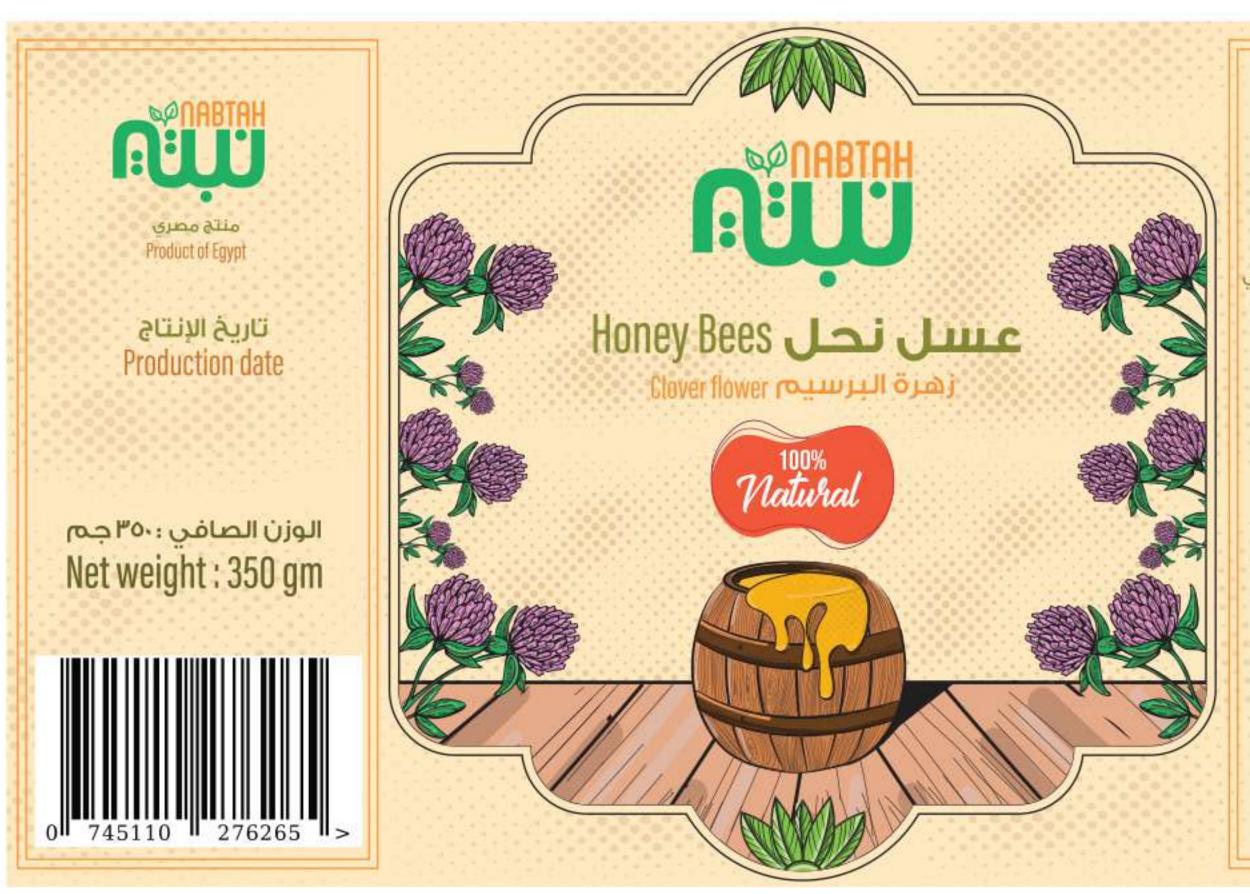

#### عسل نحل زهرة البرسيم

عسل نحل نقي طبيعي ١٠٠٠%

نخب أول قطفة أولى
عسل نحل نبتة مزيج من أعسال
زهرة البرسيم البحري والقبلي
لإعطاءك طعم مميز ولذيذ
(بحون أى طعوم أو ألوان صناعية)
يحفظ في مكان جاف وبارد
تعبئة : شركة ثبتة فودز للإستثمار الغذائم
العنوان : قطعة رقم ٢٧١ المنطقة
التاسعة بالمنطقة الصناعية
ببساتين الإسماعيلية – الشرقية - مصر

#### Honey Bees Clover Flower

(No artificial flavors or colors)
100% Natural Pure honey
Shelf life is 2 years from production date
which is written on package
Keep in a cool and dry place
Nabtah foods for food investment
Address: Plot No. 176, the ninth
industrial zone
Basateen Ismailia - Sharkia- Egypt

① ③ ● www.nabtah.net
info@nabtah.net
Mob: + 2 01050669992