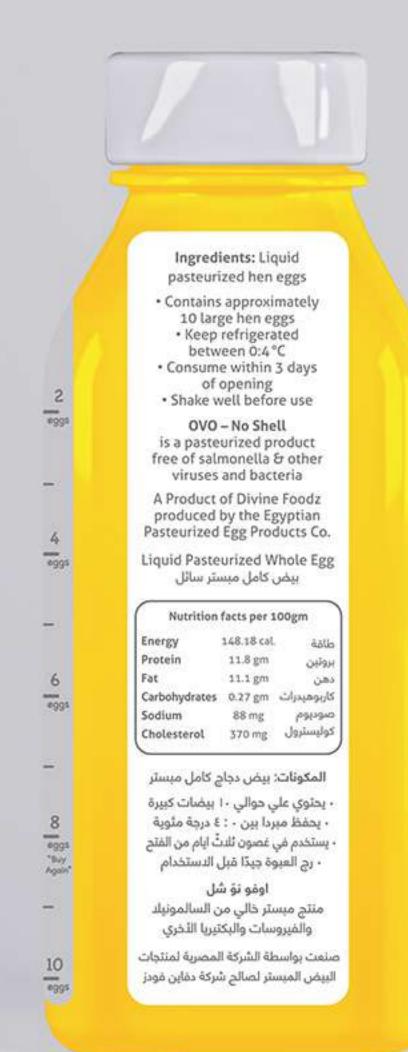

#### عسل نحل زهرة البرسيم

عسل نحل نقي طبيعي ١٠٠٠%

نخب أول قطفة أولى
عسل نحل نبتة مزيج من أعسال
زهرة البرسيم البحري والقبلي
لإعطاءك طعم مميز ولذيذ
(بحون أى طعوم أو ألوان صناعية)
يحفظ في مكان جاف وبارد
تعبئة : شركة ثبتة فودز للإستثمار الغذائم
العنوان : قطعة رقم ٢٧١ المنطقة
التاسعة بالمنطقة الصناعية
ببساتين الإسماعيلية – الشرقية - مصر

#### Honey Bees Clover Flower

(No artificial flavors or colors)
100% Natural Pure honey
Shelf life is 2 years from production date
which is written on package
Keep in a cool and dry place
Nabtah foods for food investment
Address: Plot No. 176, the ninth
industrial zone
Basateen Ismailia - Sharkia- Egypt

① ③ ● www.nabtah.net
info@nabtah.net
Mob: + 2 01050669992