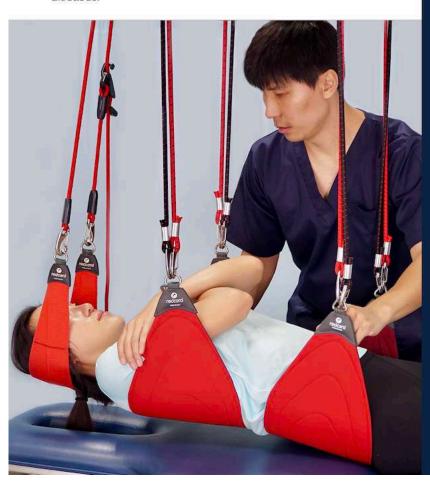

#### 6 Major Treatment

- Manual Therapy
- Neurac Sling
- Centaur Training
- Decompression Treatment (traction)
- Pain Management
- Post operation Rehabilitation

#### 2. Neurac Sling

Restore pain-free movement patterns and improve function. Neurac treatment challenges the interplay between muscles and focuses on what is causing the problem – not only on the symptoms.