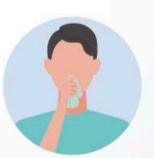

#### COVID 19

\_\_\_

Cover your coughs or sneezes with tissues or your elbow.

Put your uses tissues in the rubbish bin or in a plastic bag.

Wash and dry your hands often, especially after coughing or sneezing - usesoap or hand sanitise.