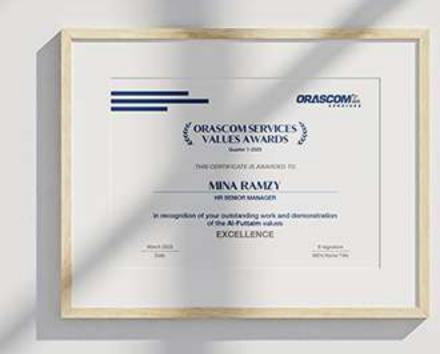

#### THE BUBBLE BUSTER WINS THE SILVER AWARD in

FOR CATEGORY
LUXURY AND PREMIUM BRANDS

EPICA AWARDS

ORASCOM SERVICES VALUE AWARDS PRESENTS

THE FIRST EMPLOYEE RECOGNITION AWARD

ORASÇOMA

جوائز أوراسكوم الخدمية تقدم

أول جائزة تقدير للموظفيين