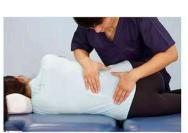

#### I. Manual Therapy

Manual Therapy - Skilled hand movements intended to produce any or all of the following effects: improve tissue extensibility; increase range of motion of the joint complex; mobilize or manipulate soft tissues and joints; induce relaxation; change muscle function; modulate pain; and reduce soft tissue swelling, inflammation or movement restriction.