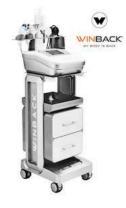

#### Winback 3S

This non-invasive current stimulates the body's natural repair mechanisms, promoting cellular exchange. In combination with the therapist's manual approach, it offers excellent rehabilitation results thanks to fast recovery of muscle and joint functions.