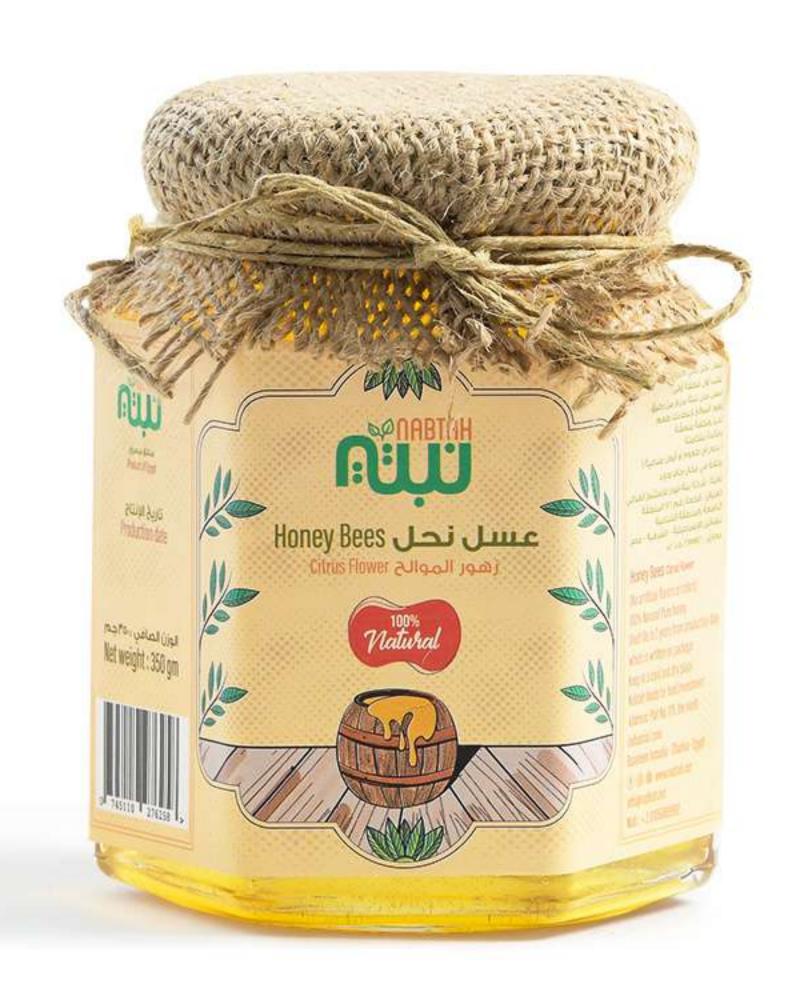

#### عسل نحل زهرة البرسيم

عسل نحل نقي طبيعي ١٠٠٠%

نخب أول قطفة أولى
عسل نحل نبتة مزيج من أعسال
زهرة البرسيم البحري والقبلي
لإعطاءك طعم مميز ولذيذ
(بحون أى طعوم أو ألوان صناعية)
يحفظ في مكان جاف وبارد
تعبئة : شركة ثبتة فودز للإستثمار الغذائم
العنوان : قطعة رقم ٢٧١ المنطقة
التاسعة بالمنطقة الصناعية
ببساتين الإسماعيلية – الشرقية - مصر

#### Honey Bees Clover Flower

(No artificial flavors or colors)
100% Natural Pure honey
Shelf life is 2 years from production date
which is written on package
Keep in a cool and dry place
Nabtah foods for food investment
Address: Plot No. 176, the ninth
industrial zone
Basateen Ismailia - Sharkia- Egypt

① ③ ● www.nabtah.net
info@nabtah.net
Mob: + 2 01050669992

#### Labels

#### Jars & Bottles