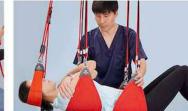

#### 6 Major Treatment

- Manual Therapy
- Neurac Sling
- Centaur Training
- Decompression Treatment (traction)
- Pain Management
- Post operation Rehabilitation

#### 2. Neurac Sling

Restore pain-free movement patterns and improve function. Neurac treatment challenges the interplay between muscles and focuses on what is causing the problem – not only on the symptoms.