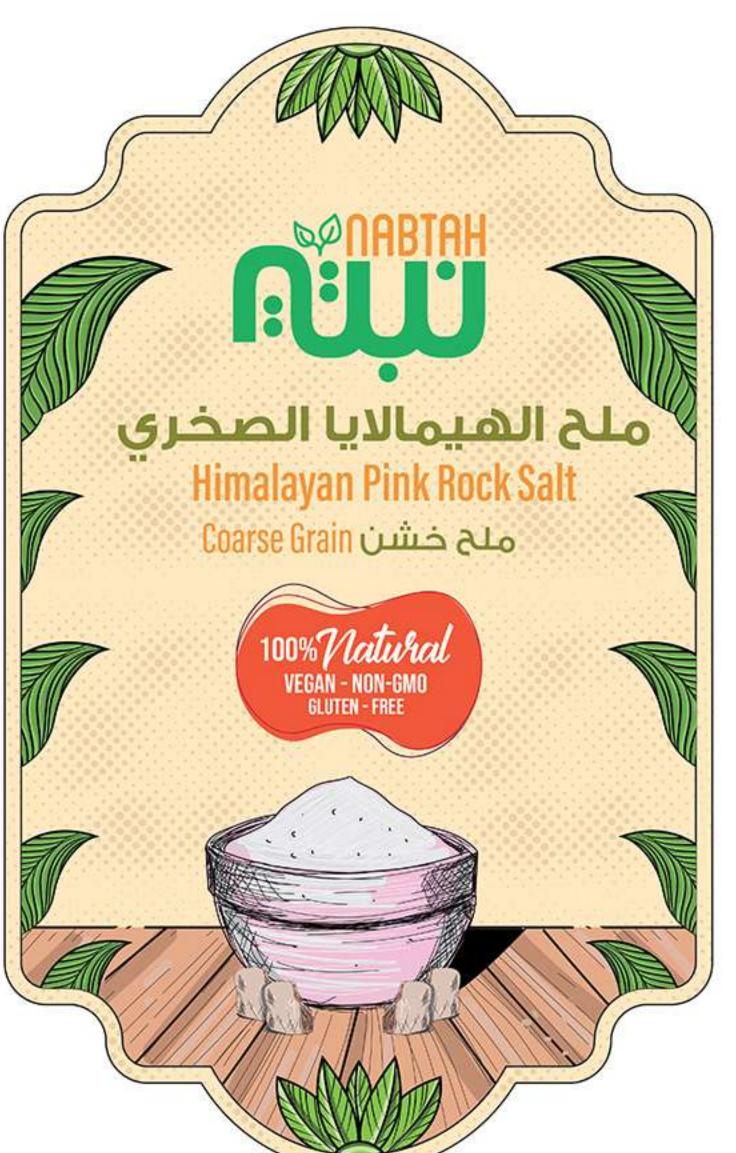

ولا

ORIGINAL RICE





#### Logo











#### Labels

#### illustrations



#### عسل نحل زهرة البرسيم

عسل نحل نقي طبيعي ١٠٠٠%

نخب أول قطفة أولى
عسل نحل نبتة مزيج من أعسال
زهرة البرسيم البحري والقبلي
لإعطاءك طعم مميز ولذيذ
(بحون أى طعوم أو ألوان صناعية)
يحفظ في مكان جاف وبارد
تعبئة : شركة ثبتة فودز للإستثمار الغذائم
العنوان : قطعة رقم ٢٧١ المنطقة
التاسعة بالمنطقة الصناعية
ببساتين الإسماعيلية – الشرقية - مصر

#### Honey Bees Clover Flower

(No artificial flavors or colors)
100% Natural Pure honey
Shelf life is 2 years from production date
which is written on package
Keep in a cool and dry place
Nabtah foods for food investment
Address: Plot No. 176, the ninth
industrial zone
Basateen Ismailia - Sharkia- Egypt

① ③ ● www.nabtah.net
info@nabtah.net
Mob: + 2 01050669992



#### Labels







#### Jars & Bottles





### real estate













#### THE BUBBLE BUSTER WINS THE SILVER AWARD in



FOR CATEGORY
LUXURY AND PREMIUM BRANDS

EPICA AWARDS





ORASCOM SERVICES VALUE AWARDS PRESENTS

THE FIRST EMPLOYEE RECOGNITION AWARD

### ORASCOM SERVICES STARS



We make every effort to understand each other, take responsibility and build mutual trust.



Professionalism, friendliness and understanding are cornerstones that guide our daily interaction to grow our company.



We hold ourselves to the highest standards of quality across all our activities, as well as dealing with our customers. Therefore, we set the benchmark in excellence to provide outstanding products and services.







ORASÇOMA

جوائز أوراسكوم الخدمية تقدم

أول جائزة تقدير للموظفيين

#### ORASCOM SERVICES ST