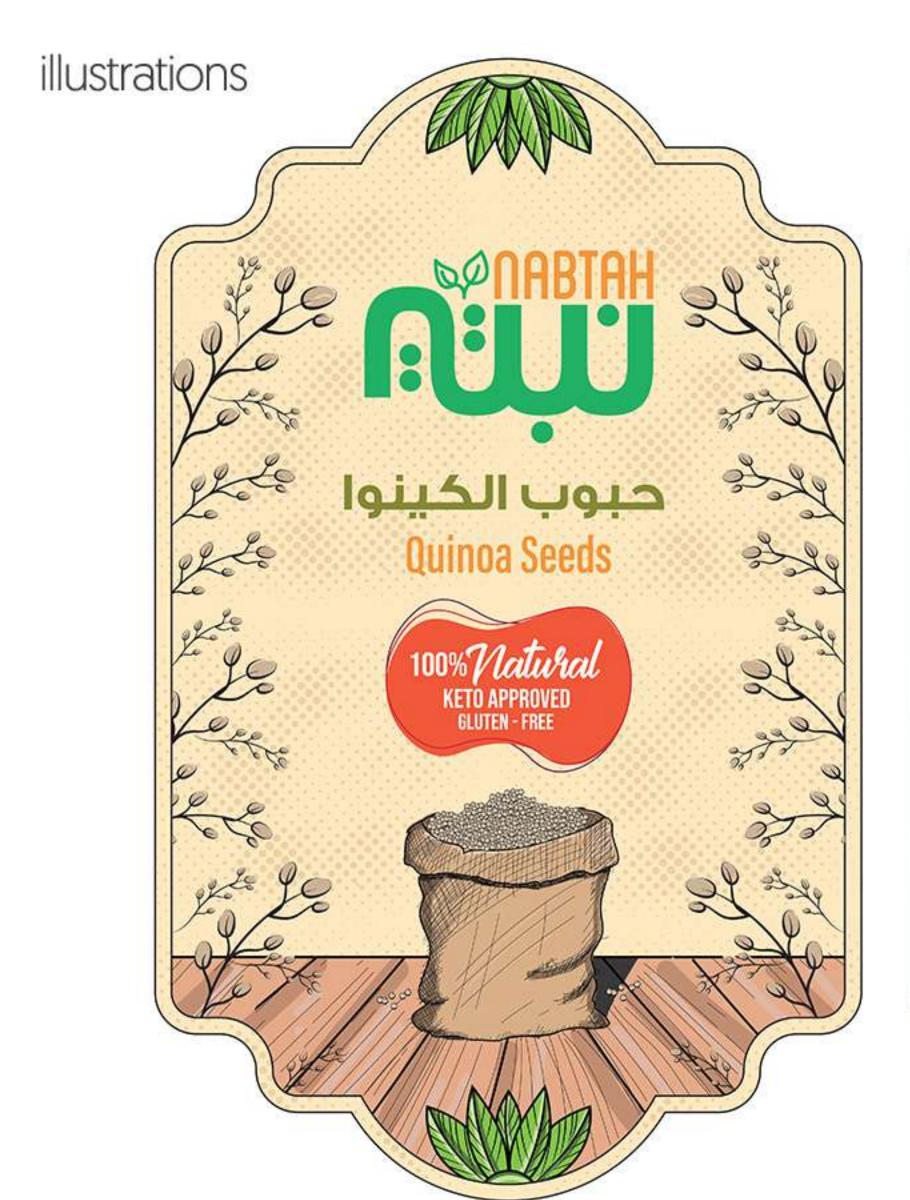

اخولا

ORIGINAL RICE





#### Logo











#### Labels

#### illustrations



#### عسل نحل زهرة البرسيم

عسل نحل نقي طبيعي ١٠٠٠%

نخب أول قطفة أولى
عسل نحل نبتة مزيج من أعسال
زهرة البرسيم البحري والقبلي
لإعطاءك طعم مميز ولذيذ
(بحون أى طعوم أو ألوان صناعية)
يحفظ في مكان جاف وبارد
تعبئة : شركة ثبتة فودز للإستثمار الغذائم
العنوان : قطعة رقم ٢٧١ المنطقة
التاسعة بالمنطقة الصناعية
ببساتين الإسماعيلية – الشرقية - مصر

#### Honey Bees Clover Flower

(No artificial flavors or colors)
100% Natural Pure honey
Shelf life is 2 years from production date
which is written on package
Keep in a cool and dry place
Nabtah foods for food investment
Address: Plot No. 176, the ninth
industrial zone
Basateen Ismailia - Sharkia- Egypt

① ③ ● www.nabtah.net
info@nabtah.net
Mob: + 2 01050669992



#### Labels







#### Jars & Bottles





### real estate













#### THE BUBBLE BUSTER WINS THE SILVER AWARD in



FOR CATEGORY
LUXURY AND PREMIUM BRANDS

EPICA AWARDS





ORASCOM SERVICES VALUE AWARDS PRESENTS

THE FIRST EMPLOYEE RECOGNITION AWARD

### ORASCOM SERVICES STARS



We make every effort to understand each other, take responsibility and build mutual trust.



Professionalism, friendliness and understanding are cornerstones that guide our daily interaction to grow our company.



We hold ourselves to the highest standards of quality across all our activities, as well as dealing with our customers. Therefore, we set the benchmark in excellence to provide outstanding products and services.







ORASÇOMA

جوائز أوراسكوم الخدمية تقدم

أول جائزة تقدير للموظفيين

#### ORASCOM SERVICES