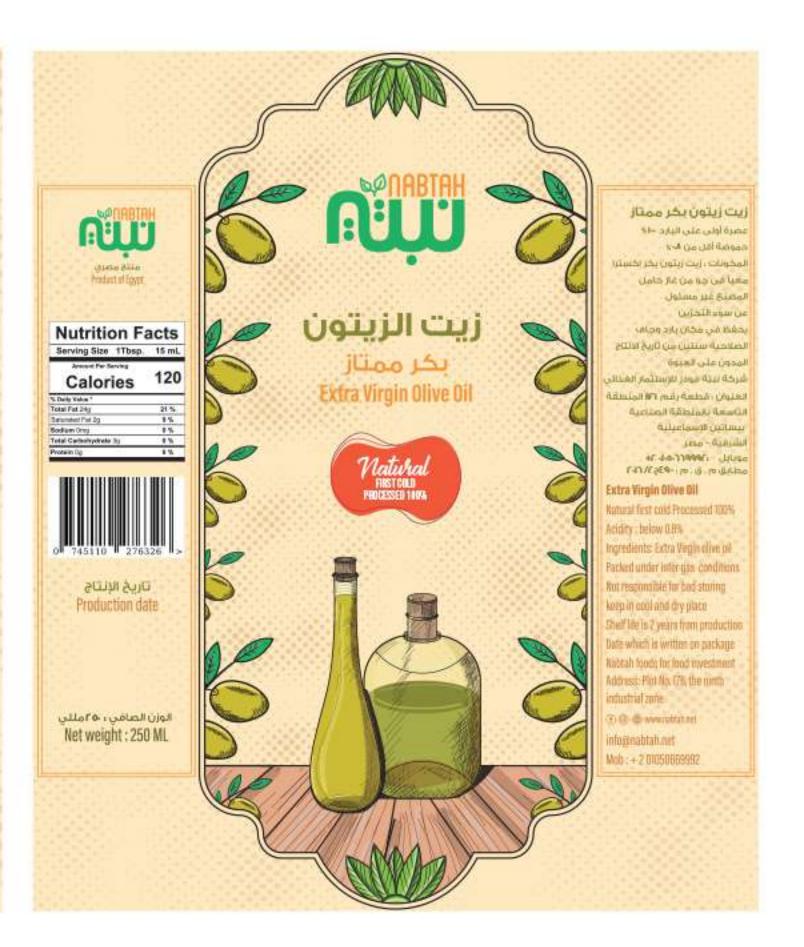

nu









خوخاخولا

ORIGINAL RICE





#### Logo











#### Labels

#### illustrations



#### عسل نحل زهرة البرسيم

عسل نحل نقي طبيعي ١٠٠٠%

نخب أول قطفة أولى
عسل نحل نبتة مزيج من أعسال
زهرة البرسيم البحري والقبلي
لإعطاءك طعم مميز ولذيذ
(بحون أى طعوم أو ألوان صناعية)
يحفظ في مكان جاف وبارد
تعبئة : شركة ثبتة فودز للإستثمار الغذائم
العنوان : قطعة رقم ٢٧١ المنطقة
التاسعة بالمنطقة الصناعية
ببساتين الإسماعيلية – الشرقية - مصر

#### Honey Bees Clover Flower

(No artificial flavors or colors)
100% Natural Pure honey
Shelf life is 2 years from production date
which is written on package
Keep in a cool and dry place
Nabtah foods for food investment
Address: Plot No. 176, the ninth
industrial zone
Basateen Ismailia - Sharkia- Egypt

① ③ ● www.nabtah.net
info@nabtah.net
Mob: + 2 01050669992



#### Labels







#### Jars & Bottles





### real estate













#### THE BUBBLE BUSTER WINS THE SILVER AWARD in



FOR CATEGORY
LUXURY AND PREMIUM BRANDS

EPICA AWARDS





ORASCOM SERVICES VALUE AWARDS PRESENTS

THE FIRST EMPLOYEE RECOGNITION AWARD

### ORASCOM SERVICES STARS



We make every effort to understand each other, take responsibility and build mutual trust.



Professionalism, friendliness and understanding are cornerstones that guide our daily interaction to grow our company.



We hold ourselves to the highest standards of quality across all our activities, as well as dealing with our customers. Therefore, we set the benchmark in excellence to provide outstanding products and services.







ORASÇOMA

جوائز أوراسكوم الخدمية تقدم

أول جائزة تقدير للموظفيين

#### OR