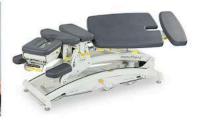

#### 6 Major Treatment

- Manual Therapy
- Neurac Sling
- Centaur Training
- Decompression Treatment (traction)
- Pain Management
- Post operation Rehabilitation

#### 4. Decompression Treatment (traction)

Traction Therapy - Based on combining motion with traction which simultaneously decrease pressure, enables fluid exchange, improves Range of Motion (ROM) and promotes recovery.