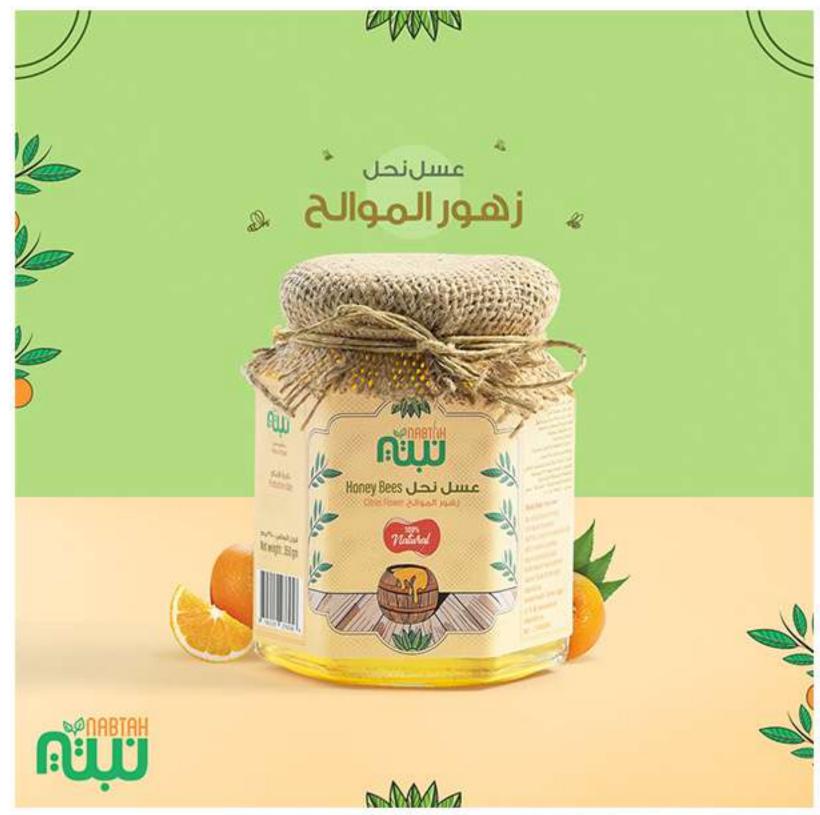

#### عسل نحل زهرة البرسيم

عسل نحل نقي طبيعي ١٠٠٠%

نخب أول قطفة أولى
عسل نحل نبتة مزيج من أعسال
زهرة البرسيم البحري والقبلي
لإعطاءك طعم مميز ولذيذ
(بحون أى طعوم أو ألوان صناعية)
يحفظ في مكان جاف وبارد
تعبئة : شركة ثبتة فودز للإستثمار الغذائم
العنوان : قطعة رقم ٢٧١ المنطقة
التاسعة بالمنطقة الصناعية
ببساتين الإسماعيلية – الشرقية - مصر

#### Honey Bees Clover Flower

(No artificial flavors or colors)
100% Natural Pure honey
Shelf life is 2 years from production date
which is written on package
Keep in a cool and dry place
Nabtah foods for food investment
Address: Plot No. 176, the ninth
industrial zone
Basateen Ismailia - Sharkia- Egypt

① ③ ● www.nabtah.net
info@nabtah.net
Mob: + 2 01050669992