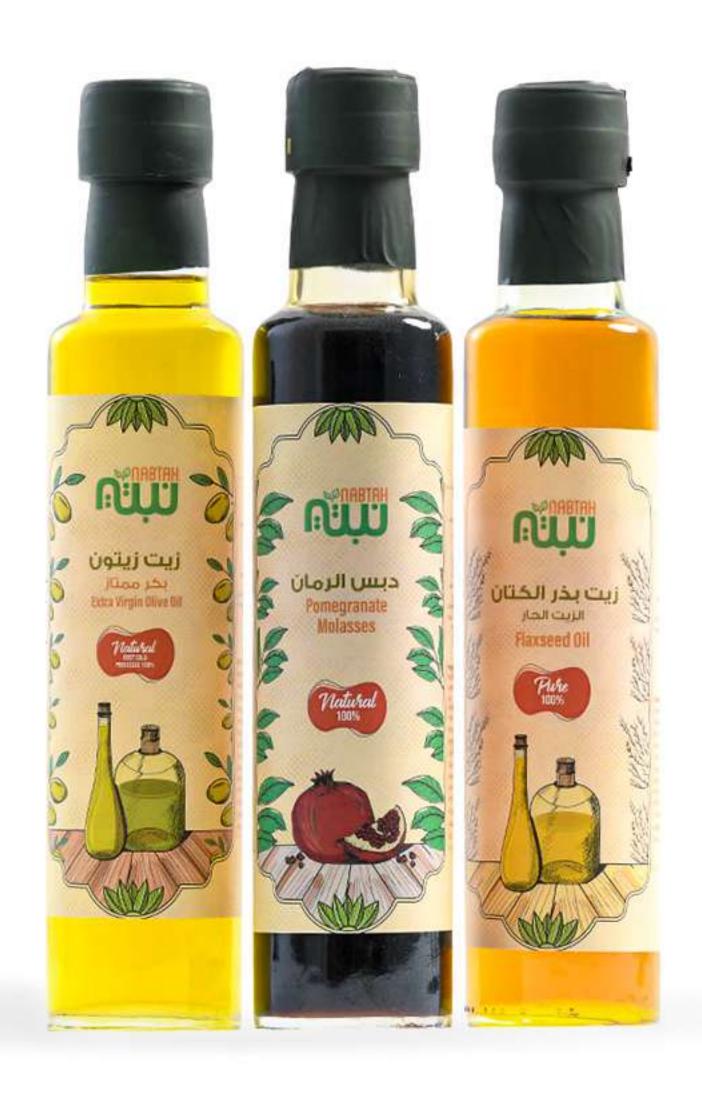

#### Labels

#### illustrations

#### عسل نحل زهرة البرسيم

عسل نحل نقي طبيعي ١٠٠٠%

نخب أول قطفة أولى
عسل نحل نبتة مزيج من أعسال
زهرة البرسيم البحري والقبلي
لإعطاءك طعم مميز ولذيذ
(بحون أى طعوم أو ألوان صناعية)
يحفظ في مكان جاف وبارد
تعبئة : شركة ثبتة فودز للإستثمار الغذائم
العنوان : قطعة رقم ٢٧١ المنطقة
التاسعة بالمنطقة الصناعية
ببساتين الإسماعيلية – الشرقية - مصر

#### Honey Bees Clover Flower

(No artificial flavors or colors)
100% Natural Pure honey
Shelf life is 2 years from production date
which is written on package
Keep in a cool and dry place
Nabtah foods for food investment
Address: Plot No. 176, the ninth
industrial zone
Basateen Ismailia - Sharkia- Egypt

① ③ ● www.nabtah.net
info@nabtah.net
Mob: + 2 01050669992

#### Jars & Bottles