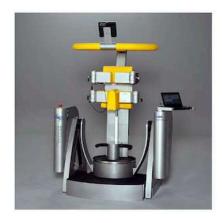

#### 6 Major Treatment

- Manual Therapy
- Neurac Sling
- Centaur Training
- Decompression Treatment (traction)
- Pain Management
- Post operation Rehabilitation

#### 3. Centaur Training

The computer-supported test and training device (CTT) that trains the autochthonic back musculature directly through a precisely reproducible application of strain.