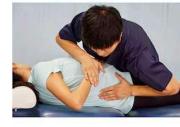

#### 2. Neurac Sling

Restore pain-free movement patterns and improve function. Neurac treatment challenges the interplay between muscles and focuses on what is causing the problem – not only on the symptoms.