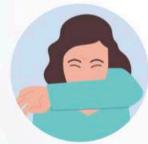

#### COVID 19

\_\_\_

Cover your coughs or sneezes with tissues or your elbow.

Put your uses tissues in the rubbish bin or in a plastic bag.

Wash and dry your hands often, especially after coughing or sneezing - usesoap or hand sanitise.